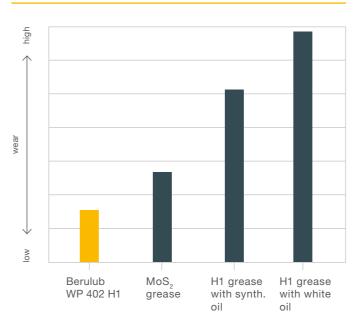

### For extreme loads

BECHEM food grade lubricants cover a wide range of applications. Even for most demanding requirements e. g. with the regard to load carrying capacity BECHEM offers high-performance products such as **Berulub WP 402 H1** (compare chart).

Based on their special hybrid technology these products exceed even conventional  $MoS_2$  and graphite greases concerning the wear properties.

In view of their well balanced ingredients the BECHEM food grade lubricants fulfil the following criteria:

#### Wear properties

- The ingredients comply with the requirements of the Food and Drug Administration (FDA) and are verified by internationally accepted certification organisations
- They are neutral in smell and taste
- They are free from animal ingredients
- According to FDA, the products (H1, 3H) can be used during food production
- They resist the seasonal, chemical, thermal and mechanical loads of the operating conditions to be expected