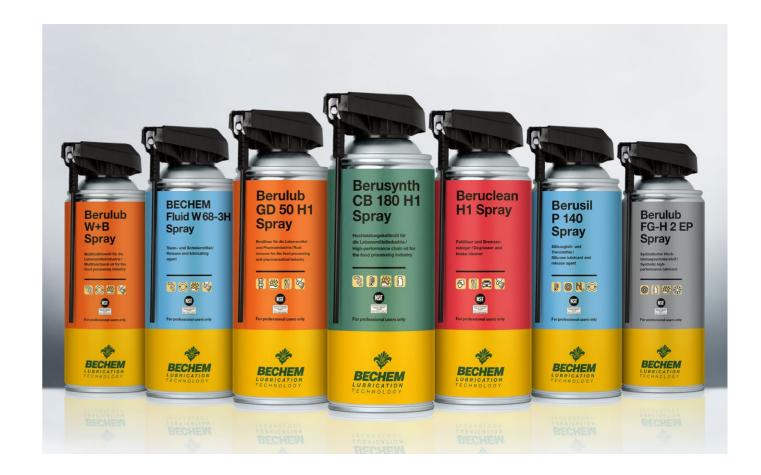

the lubricant 1) Value in gray indicates a possible short-term maximum temperature

>>BECHEM products meet the standards and requirements of food-grade lubricants. <</p>





ainst corrosion, g to ISO 21469

h, resin and acid free, ity, to lubricate the

oves dirt and rust, d United States

Ĕ\*

tics and elastomer

etration properties, dues, certified



etration properties, dues, certified

ellent wear protection, tion, high wash-out

ures the synthetic n guarantees reliable

corrosion protection,

**A** 

forming aluminum

brication of machine formation of crusts,

es, resins, bitumen,

pes of oil and grease



# Sprays for the food processing and pharmaceutical industry

For easy handling, BECHEM offers a range of lubricants, grease and rust solvents in aerosol cans.



TECHNICAL DATA



**APPLICATIONS** 

| PRODUCT                                | Base oil          | Thidenat                     | Kinematic vi | AOST VISCOSIW INDE | Service territ | perature<br>Certificate | nce<br>General out | ing point and roll<br>Ball bearing | at<br>Transport in | e Rust dissol | pasites and | ers<br>Cleanet | Description                                                                                                                                                                  |
|----------------------------------------|-------------------|------------------------------|--------------|--------------------|----------------|-------------------------|--------------------|------------------------------------|--------------------|---------------|-------------|----------------|-------